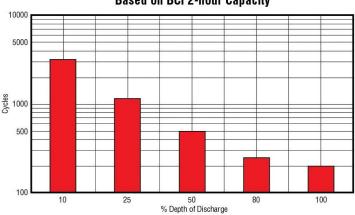

## AGM Cycle Life vs Depth of Discharge at +25°C (77°F) Based on BCI 2-hour Capacity